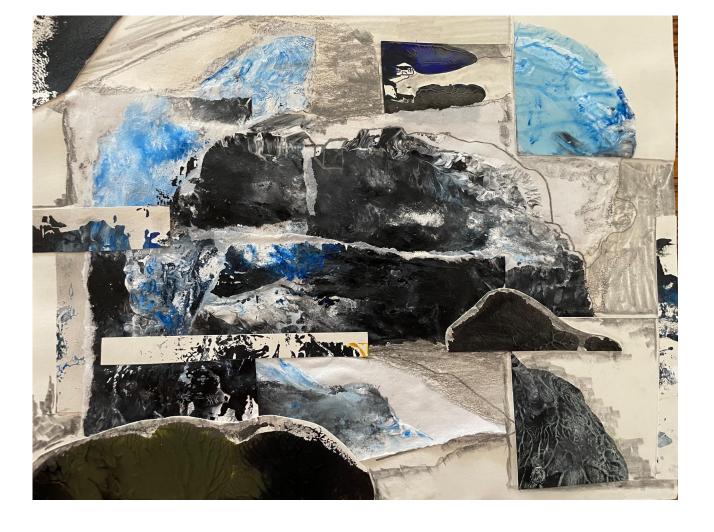

#### **Sue Burke Harrington**

Remembering 911

Photo Collage

## Sue Burke Harrington Moving Objects

Found Objects on Tin

24" x 36"