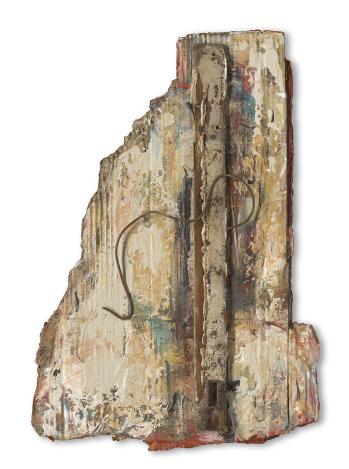

rs, torn watercolor pieces, parchment, Derwent Inktense pencils, found objects.



# Terri MacDonald Steps to My Home

8" x 10"



## Georgia Mason

14" x 15"

Combine

On left are images of 2 abstracts of mine, the brown paper underneath was the table cover from the last workshop I did. Slices of driftwood with worm holes probably from old shipwreck offshore. The red figure "sassy woman", and the lower right hand piece are stamps that I created out of styrofoam. Green raffia from christmas gift wrap.



#### Nancy Egol Nikkal

#### **Everything Old is New Again**

12" x 9"

Media includes papers, acrylic and negative film.



#### **Nancy Egol Nikkal**

#### Rauschenberg

collage on Bristol paper, 12" x 9"



#### Janet Ruffin

#### **Bob's Treasure**

Mixed Media Construction 24" x 16"



#### Jean Warren

#### Reprocessed

12" x 12"
Door and window hardware,
cardboard, various papers and
newspaper on canvas