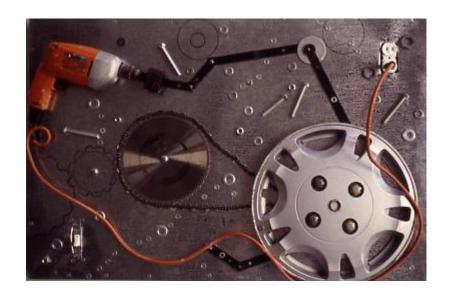

#### Jean Warren

#### Reprocessed

12" x 12"
Door and window hardware,
cardboard, various papers and
newspaper on canvas