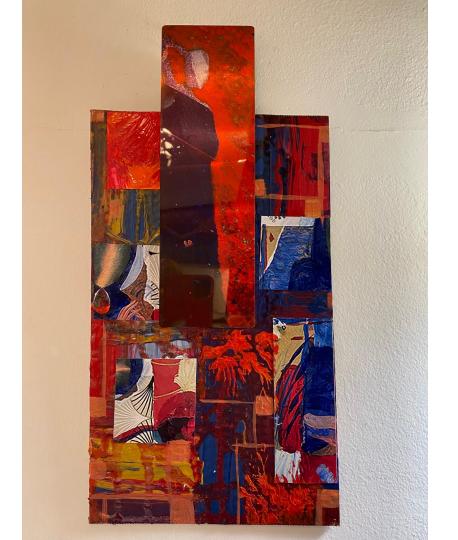

## Georgia Mason

14" x 15"

Combine

On left are images of 2 abstracts of mine, the brown paper underneath was the table cover from the last workshop I did. Slices of driftwood with worm holes probably from old shipwreck offshore. The red figure "sassy woman", and the lower right hand piece are stamps that I created out of styrofoam. Green raffia from christmas gift wrap.