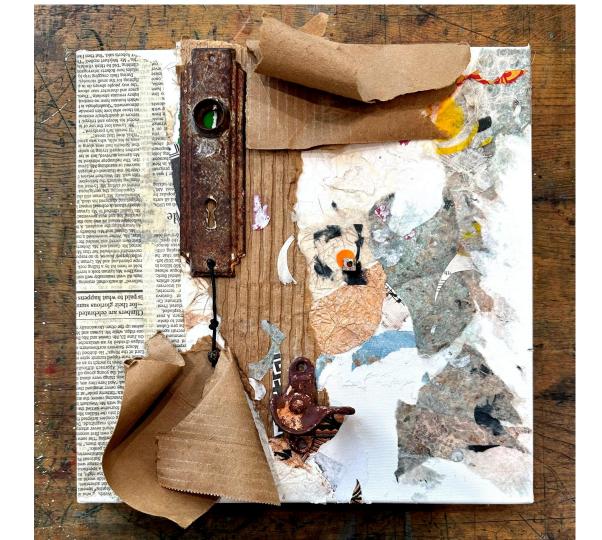

#### Jean Warren

#### Reprocessed

12" x 12"
Door and window hardware,
cardboard, various papers and
newspaper on canvas