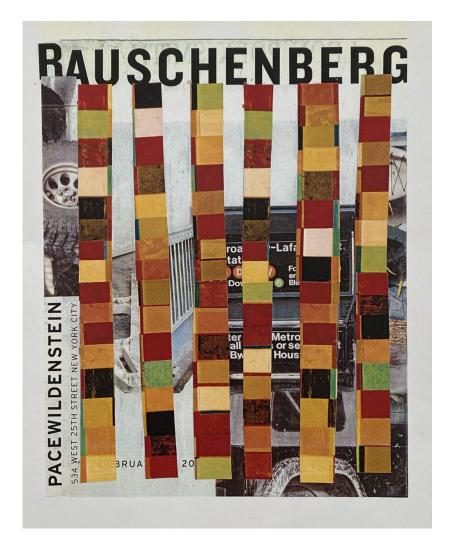

#### **Nancy Egol Nikkal**

#### Rauschenberg

collage on Bristol paper, 12" x 9"