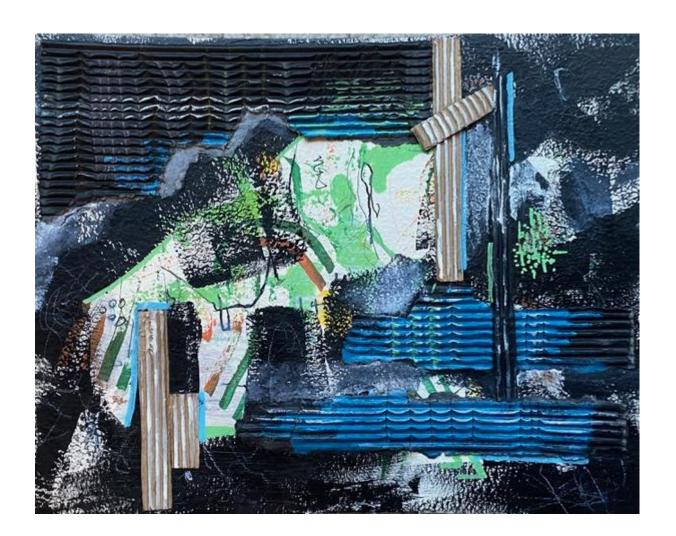

## Rachel X Hobreigh Rauschenberg Wild

12" x12" college, acrylic,

conte pencil, on wood panel

## Rachel X Hobreigh

Combine

8" x 16" digital metal print, photographs, acrylic paint on cardboard "Combine"

### Rachel X Hobreigh

Rauschenberg Red

8"x13" acrylic, collage, on cardboard