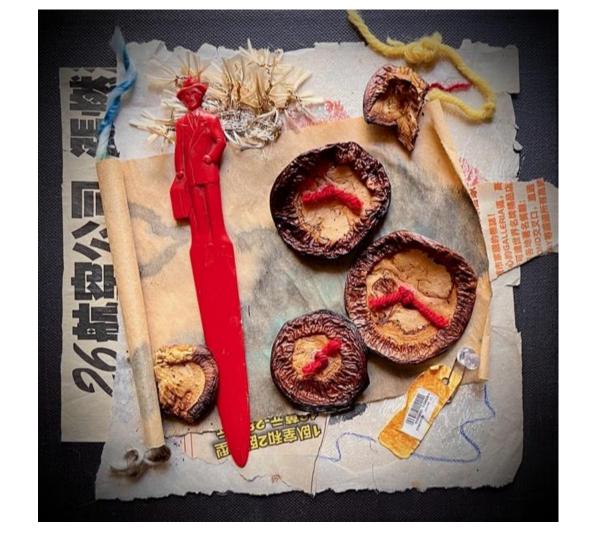

## Georgia Mason

14" x 15"

Combine

On left are images of 2 abstracts of mine, the brown paper underneath was the table cover from the last workshop I did. Slices of driftwood with worm holes probably from old shipwreck offshore. The red figure "sassy woman", and the lower right hand piece are stamps that I created out of styrofoam. Green raffia from christmas gift wrap.