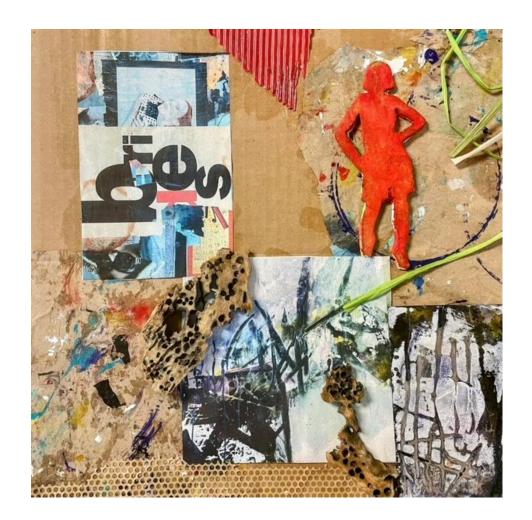

## Georgia Mason

14" x 15"

Combine

On left are images of 2 abstracts of mine, the brown paper underneath was the table cover from the last workshop I did. Slices of driftwood with worm holes probably from old shipwreck offshore. The red figure "sassy woman", and the lower right hand piece are stamps that I created out of styrofoam. Green raffia from christmas gift wrap.