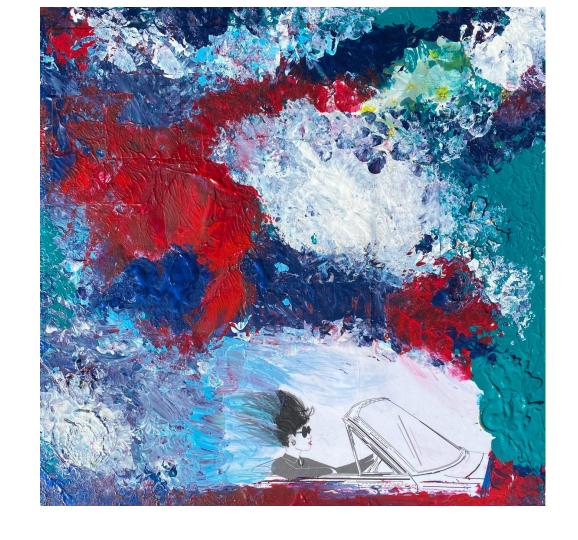

# SLMM Book Club is "Off the Wall" Inspired By Robert Rauschenberg

#### Judie Bordic

#### The Journey Begins Here

Mixed Media on canvas 10" x 10"



**Robin Brooks** 

"Untitled collage"

mixed media

9" x 12", 2023



#### **Sue Burke Harrington**

Remembering 911

Photo Collage



## Sue Burke Harrington Moving Objects

Found Objects on Tin

24" x 36"



### Mary Kottmann

**Looking Up** 

8" x 10"



#### **Mary Kottmann**

#### **Passing Through**

8" x 10"



## Rachel X Hobreigh Rauschenberg Wild

12" x12" college, acrylic,

conte pencil, on wood panel



## Rachel X Hobreigh

Combine

8" x 16" digital metal print, photographs, acrylic paint on cardboard "Combine"



### Rachel X Hobreigh

Rauschenberg Red

8"x13" acrylic, collage, on cardboard



#### **Nancy Knoles**

#### **INSPIRATION ALL AROUND US**

9" x 12" Collage, acrylics on Gelli plate, magazine transfers, torn watercolor pieces, parchment, Derwent Inktense pencils, found objects.



# Terri MacDonald Steps to My Home

8" x 10"



## Georgia Mason

14" x 15"

Combine

On left are images of 2 abstracts of mine, the brown paper underneath was the table cover from the last workshop I did. Slices of driftwood with worm holes probably from old shipwreck offshore. The red figure "sassy woman", and the lower right hand piece are stamps that I created out of styrofoam. Green raffia fro