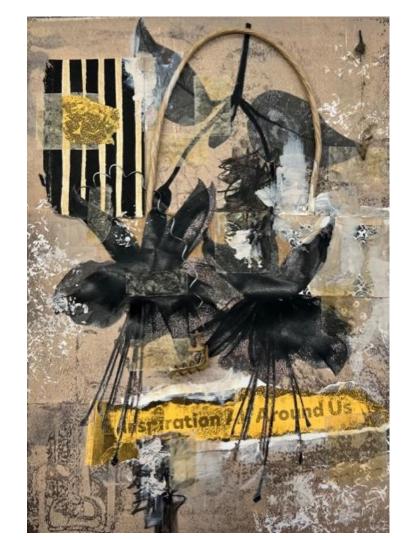

#### **INSPIRATION ALL AROUND US**

9" x 12" Collage, acrylics on Gelli plate, magazine transfers, torn watercolor pieces, parchment, Derwent Inktense pencils, found objects.