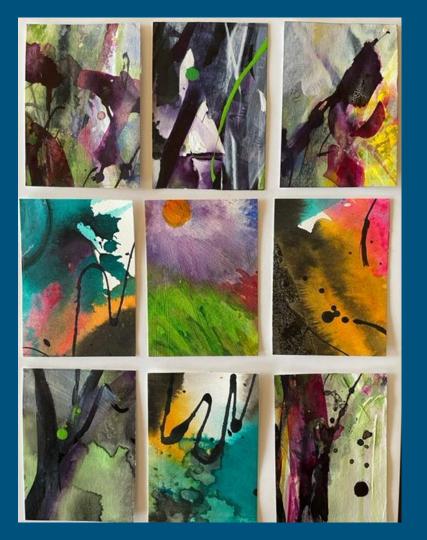

# SLMM ATC Exhibition Spring 2023

For this project, Judie Bordic asked the SLMM members for a commitment to create Artist Trading Cards, and in 2 groups, one of 10 cards, the other 18. ATCs are small (3.5"x2.5") works of signed art, often held in sleeves. Here's what we made, mailed to Judie, who then curated them and posted them back to us.