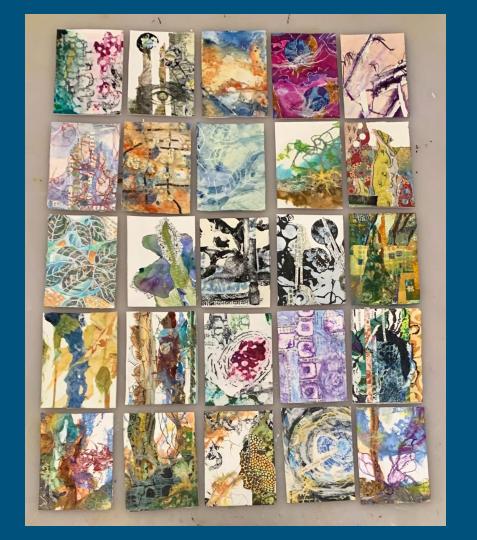

# SLMM ATC Exhibition Spring 2023

For this project, Judie Bordic asked the SLMM members for a commitment to create Artist Trading Cards, and in 2 groups, one of 10 cards, the other 18. ATCs are small (3.5"x2.5") works of signed art, often held in sleeves. Here's what we made, mailed to Judie, who then curated them and posted them back to us.