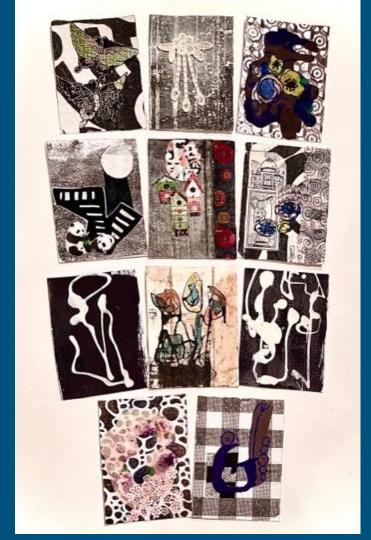

# SLMM ATC Exhibition Spring 2023

For this project, Judie Bordic asked the SLMM members for a commitment to create Artist Trading Cards, and in 2 groups, one of 10 cards, the other 18. ATCs are small (3.5"x2.5") works of signed art, often held in sleeves. Here's what we made, mailed to Judie, who then curated them and posted them back to us.