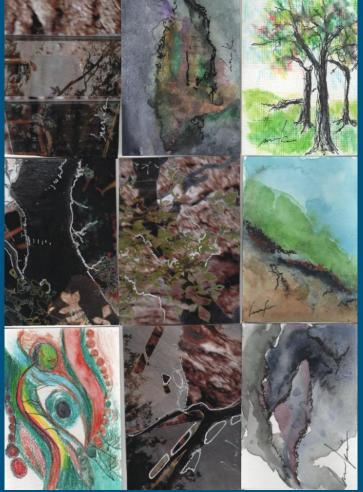

# SLMM ATC Exhibition Spring 2023

For this project, Judie Bordic asked the SLMM members for a commitment to create Artist Trading Cards, and in 2 groups, one of 10 cards, the other 18. ATCs are small (3.5"x2.5") works of signed art, often held in sleeves. Here's what we made, mailed to Judie, who then curated them and posted them back to us.