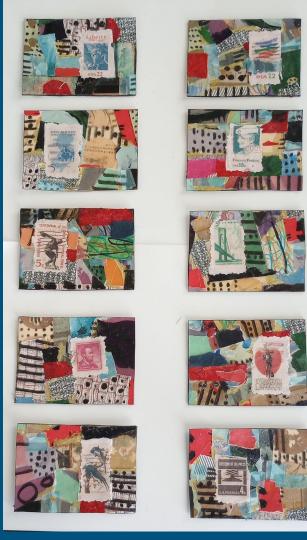

# SLMM ATC Exhibition Spring 2023

For this project, Judie Bordic asked the SLMM members for a commitment to create Artist Trading Cards, and in 2 groups, one of 10 cards, the other 18. ATCs are small (3.5"x2.5") works of signed art, often held in sleeves. Here's what we made, mailed to Judie, who then curated them and posted them back to us.