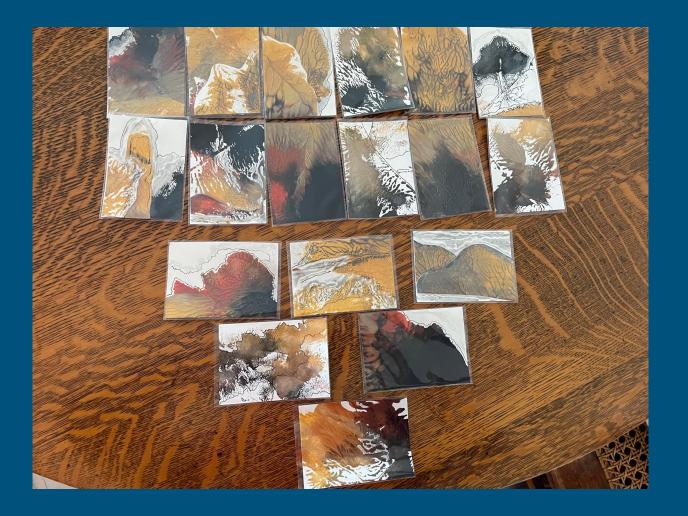

# SLMM ATC Exhibition Spring 2023

For this project, Judie Bordic asked the SLMM members for a commitment to create Artist Trading Cards, and in 2 groups, one of 10 cards, the other 18. ATCs are small (3.5"x2.5") works of signed art, often held in sleeves. Here's what we made, mailed to Judie, who then curated them and posted them back to us.