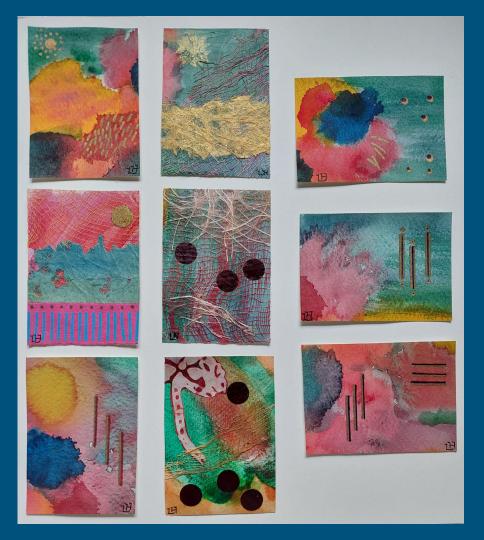

# SLMM ATC Exhibition Spring 2023

For this project, Judie Bordic asked the SLMM members for a commitment to create Artist Trading Cards, and in 2 groups, one of 10 cards, the other 18. ATCs are small (3.5"x2.5") works of signed art, often held in sleeves. Here's what we made, mailed to Judie, who then curated them and posted them back to us.