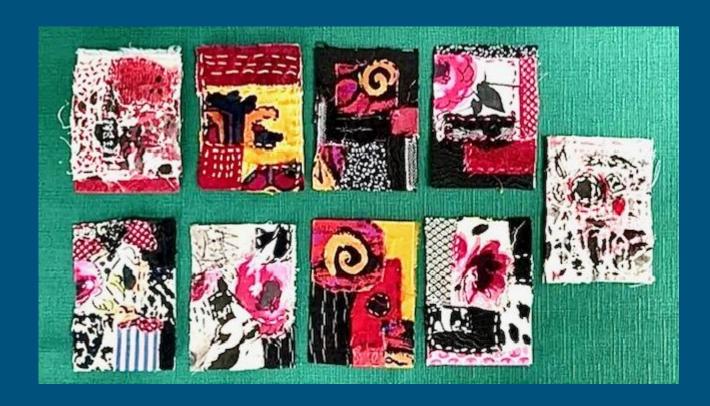

# SLMM ATC Exhibition Spring 2023

For this project, Judie Bordic asked the SLMM members for a commitment to create Artist Trading Cards, and in 2 groups, one of 10 cards, the other 18. ATCs are small (3.5"x2.5") works of signed art, often held in sleeves. Here's what we made, mailed to Judie, who then curated them and posted them back to us.