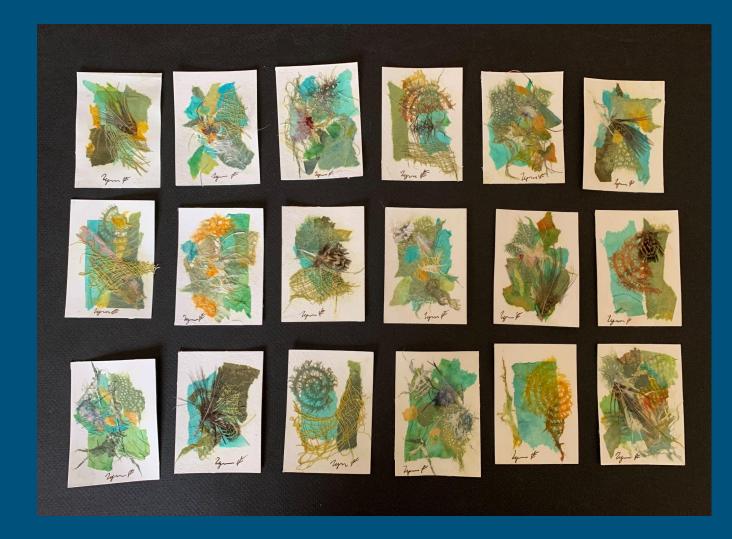

# SLMM ATC Exhibition Spring 2023

For this project, Judie Bordic asked the SLMM members for a commitment to create Artist Trading Cards, and in 2 groups, one of 10 cards, the other 18. ATCs are small (3.5"x2.5") works of signed art, often held in sleeves. Here's what we made, mailed to Judie, who then curated them and posted them back to us.