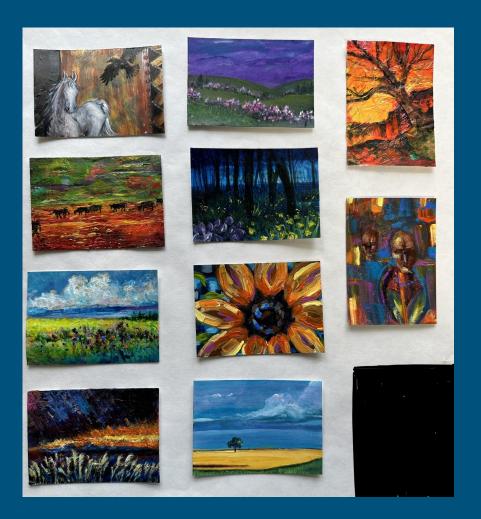

# SLMM ATC Exhibition Spring 2023

For this project, Judie Bordic asked the SLMM members for a commitment to create Artist Trading Cards, and in 2 groups, one of 10 cards, the other 18. ATCs are small (3.5"x2.5") works of signed art, often held in sleeves. Here's what we made, mailed to Judie, who then curated them and posted them back to us.