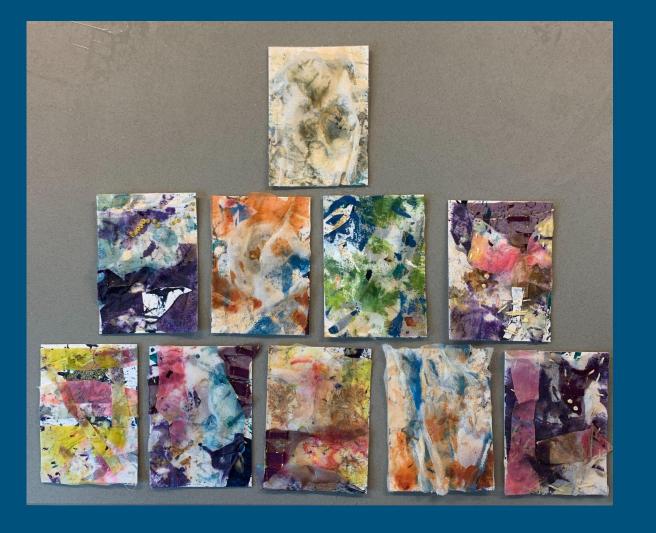

# SLMM ATC Exhibition Spring 2023

For this project, Judie Bordic asked the SLMM members for a commitment to create Artist Trading Cards, and in 2 groups, one of 10 cards, the other 18. ATCs are small (3.5"x2.5") works of signed art, often held in sleeves. Here's what we made, mailed to Judie, who then curated them and posted them back to us.