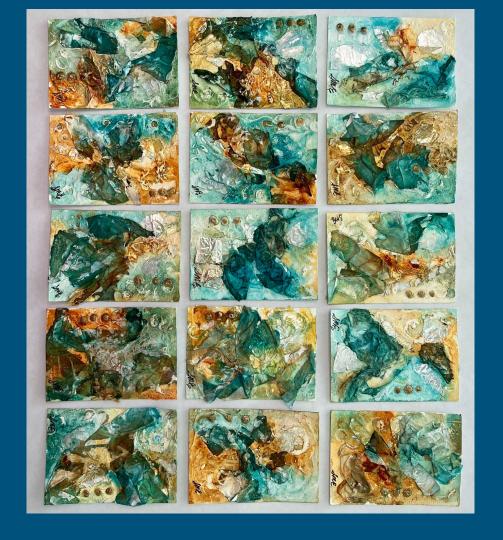

# SLMM ATC Exhibition Spring 2023

For this project, Judie Bordic asked the SLMM members for a commitment to create Artist Trading Cards, and in 2 groups, one of 10 cards, the other 18. ATCs are small (3.5"x2.5") works of signed art, often held in sleeves. Here's what we made, mailed to Judie, who then curated them and posted them back to us.