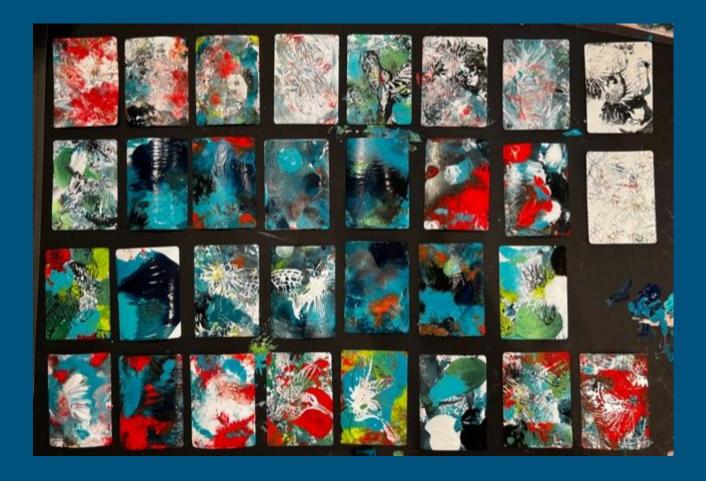

# SLMM ATC Exhibition Spring 2023

For this project, Judie Bordic asked the SLMM members for a commitment to create Artist Trading Cards, and in 2 groups, one of 10 cards, the other 18. ATCs are small (3.5"x2.5") works of signed art, often held in sleeves. Here's what we made, mailed to Judie, who then curated them and posted them back to us.