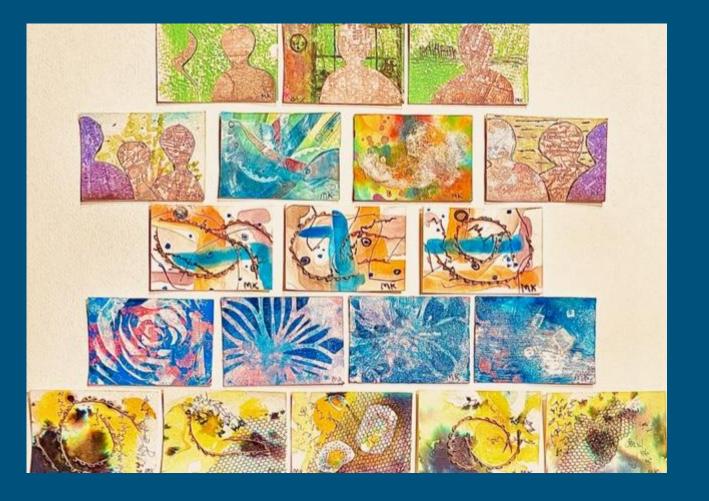

# SLMM ATC Exhibition Spring 2023

For this project, Judie Bordic asked the SLMM members for a commitment to create Artist Trading Cards, and in 2 groups, one of 10 cards, the other 18. ATCs are small (3.5"x2.5") works of signed art, often held in sleeves. Here's what we made, mailed to Judie, who then curated them and posted them back to us.