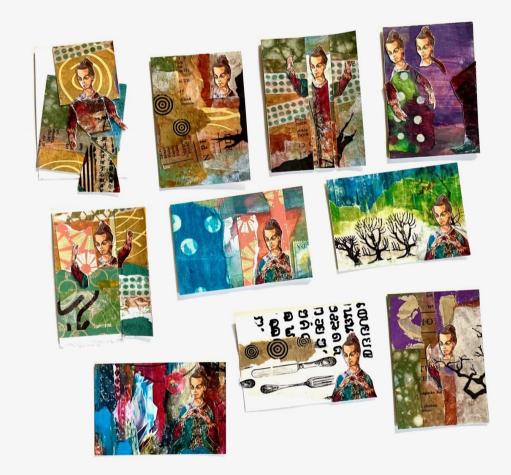

# SLMM ATC Exhibition Spring 2023

For this project, Judie Bordic asked the SLMM members for a commitment to create Artist Trading Cards, and in 2 groups, one of 10 cards, the other 18. ATCs are small (3.5"x2.5") works of signed art, often held in sleeves. Here's what we made, mailed to Judie, who then curated them and posted them back to us.