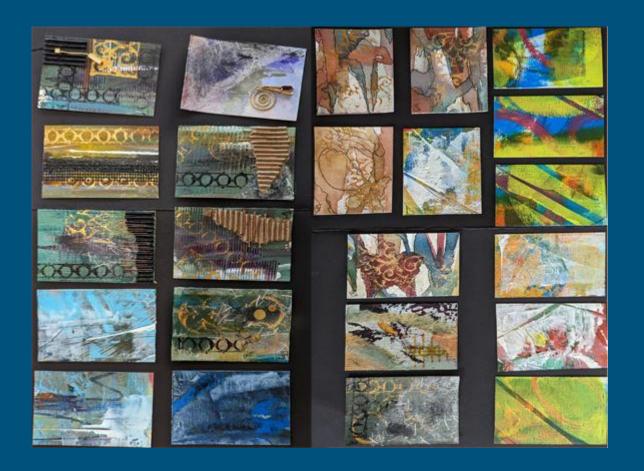

# SLMM ATC Exhibition Spring 2023

For this project, Judie Bordic asked the SLMM members for a commitment to create Artist Trading Cards, and in 2 groups, one of 10 cards, the other 18. ATCs are small (3.5"x2.5") works of signed art, often held in sleeves. Here's what we made, mailed to Judie, who then curated them and posted them back to us.